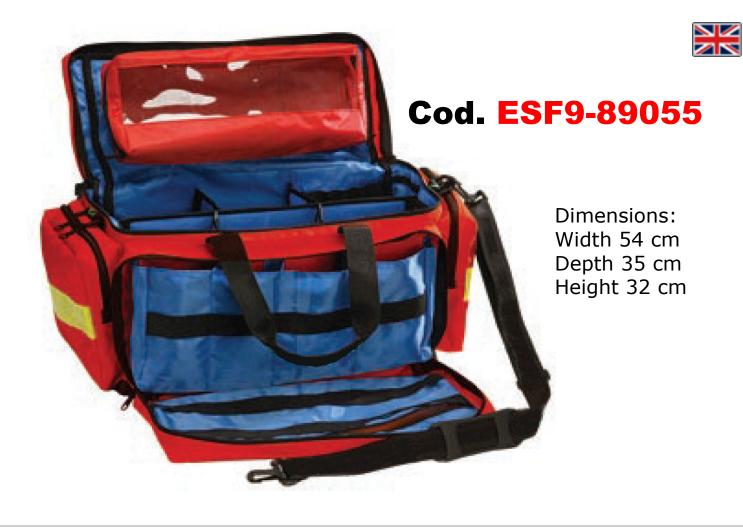

Compact and capable emergency bag made of strong waterproof red fabric with zipper closure on top and non-slip feet for stability, with reflective band, transportable with solid handles or sling with a snap hook.

In the inner part, the provided dividers allow to organize the space to storage as needed for emergency response.

The bag is equipped of containers with zipper closure at the four corners. The container in the frontal part is equipped of additional housings useful for storing equipment.

Easy cleaning.

 ESSE3 srl, Via Garibaldi 30

 14022 Castelnuovo D.B. (AT)

 Tel +39 011 99 27 706

 Fax +39 011 99 27 506

 e-mail esse3@chierinet.it

 web: www.esse3-medical.com